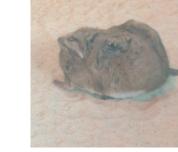

# Animal info: Elephant shrew 🅰

Scientific name Macroscelides proboscideus

> Class Mammal

**Region** Southern Africa

### Information

Elephant shrews are neither elephants nor shrews. Their traditional common English name comes from a fancied resemblance between their long, noses and the trunk of an elephant, and an assumed relationship with the true shrews.